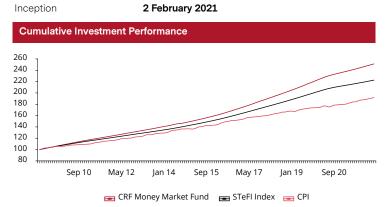

Investment Objective The Fund aims to outperform the STeFI Index
Legal Structure Fund Policy

| Cumulative investment performance is for illustrative purposes only and is calculated using the NAV before any |
|----------------------------------------------------------------------------------------------------------------|
| distributable income and management fee.                                                                       |

| Performance Analysis |      |      |            |  |  |
|----------------------|------|------|------------|--|--|
| Periodic Performance | Fund | *BM  | Difference |  |  |
| 1 Month              | 0.4% | 0.4% | 0.1%       |  |  |
| 3 Months             | 1.3% | 1.0% | 0.3%       |  |  |
| Year to Date         | 1.3% | 1.0% | 0.3%       |  |  |
| 1 Year               | 5.1% | 3.9% | 1.2%       |  |  |
| 3 Years              | 6.4% | 5.2% | 1.2%       |  |  |
| 5 Years              | 7.3% | 6.1% | 1.2%       |  |  |
| 10 Years             | 7.1% | 6.1% | 1.0%       |  |  |
| Since Inception      | 7.3% | 6.3% | 1.0%       |  |  |
| CToEl Indox          |      |      |            |  |  |